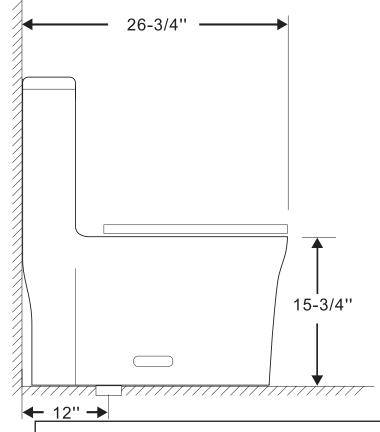

# **DIMENSIONS/TECHNICAL DATA**

**ATTENTION!** Dimensions may vary by up to 3/8". It is highly recommended to pull all dimensions of actual model for installation and measuring purposes.