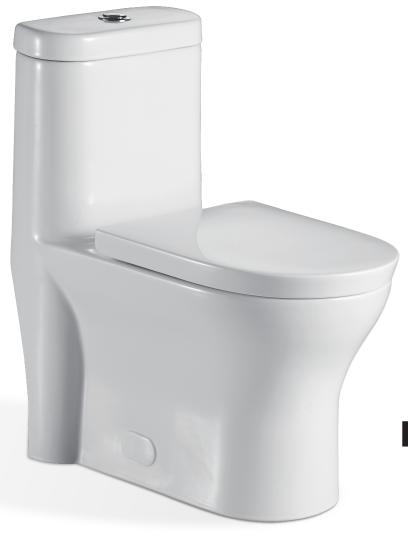

# INSTALLATION INSTRUCTIONS

One-Piece
High Efficiency Toilet
#MOTB8W

## **TOILET COMPONENTS**

During unpacking the product and prior to installation inspect your new product for any damages or missing parts. Do not attempt to install or operate the product if the product is damaged.