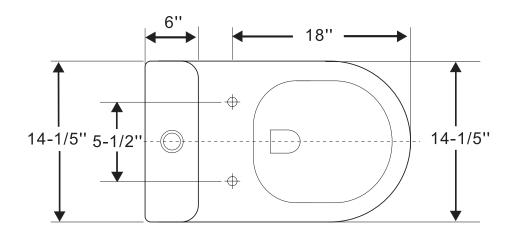

# **DIMENSIONS/TECHNICAL DATA**

**ATTENTION!** Dimensions may vary by up to 3/8". It is highly recommended to pull all dimensions of actual model for installation and measuring purposes.

# **TECHNICAL DATA**

• Dual flush: 1/1.6 GPF