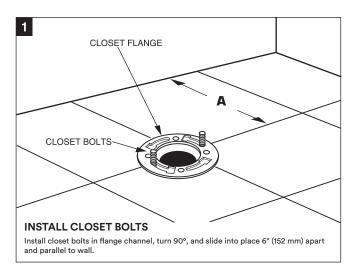

duct defect.

OTHER TOOLS MAY BE REQUIRED

## **TOILET COMPONENTS**

During unpacking the product and prior to installation inspect your new product for any damages or missing parts. Do not attempt to install or operate the product if the product is damaged.





### Soft Cloth Silicone Silicone Tape or Blanket Caulk Gun Measure ag I Adjustable Adjustable Channel Hand Wrench Lock Pliers Socket Extension Wrench Philips Safety Glass Knife Pencil/Marker Screwdriver

Level

TOOLS REQUIRED FOR INSTALLATION

Putty Knife



# **DIMENSIONS/TECHNICAL DATA**







**ATTENTION!** Dimensions may vary by up to 3/8". It is highly recommended to pull all dimensions of actual model for installation and measuring purposes.

# **TECHNICAL DATA**

• Dual flush: 1/1.6 GPF



# **INSTALLATION INSTRUCTIONS**