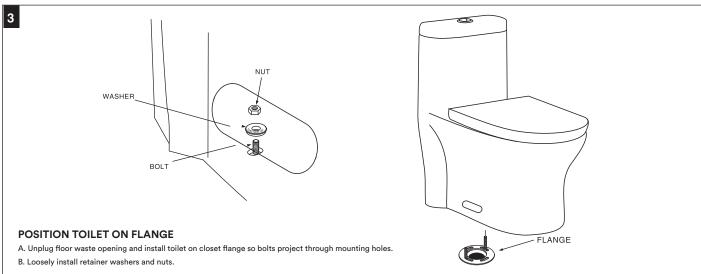

defect.

OTHER TOOLS MAY BE REQUIRED

## **TOILET COMPONENTS**

During unpacking the product and prior to installation inspect your new product for any damages or missing parts. Do not attempt to install or operate the product if the product is damaged.





### Soft Cloth Silicone Silicone Tape or Blanket Caulk Gun Measure ag I Adjustable Adjustable Channel Hand Wrench Lock Pliers Socket Extension Wrench Philips Safety Glass Knife Pencil/Marker Screwdriver

Level

TOOLS REQUIRED FOR INSTALLATION

Putty Knife



# **DIMENSIONS/TECHNICAL DATA**







**ATTENTION!** Dimensions may vary by up to 3/8". It is highly recommended to pull all dimensions of actual model for installation and measuring purposes.

# **TECHNICAL DATA**

• Dual flush: 1/1.6 GPF



# **INSTALLATION INSTRUCTIONS**