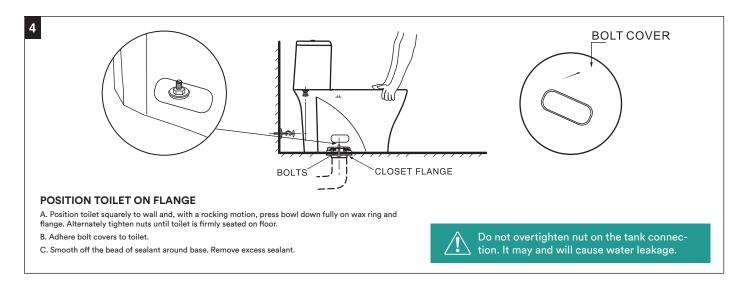

efect.

OTHER TOOLS MAY BE REQUIRED

## **TOILET COMPONENTS**

During unpacking the product and prior to installation inspect your new product for any damages or missing parts. Do not attempt to install or operate the product if the product is damaged.





### Soft Cloth Silicone Silicone Tape or Blanket Caulk Gun Measure ag I Adjustable Adjustable Channel Hand Wrench Lock Pliers Socket Extension Wrench Philips Safety Glass Knife Pencil/Marker Screwdriver

Level

TOOLS REQUIRED FOR INSTALLATION

Putty Knife



# **DIMENSIONS/TECHNICAL DATA**







**ATTENTION!** Dimensions may vary by up to 3/8". It is highly recommended to pull all dimensions of actual model for installation and measuring purposes.

# **TECHNICAL DATA**

• Dual flush: 1/1.6 GPF



# **INSTALLATION INSTRUCTIONS**