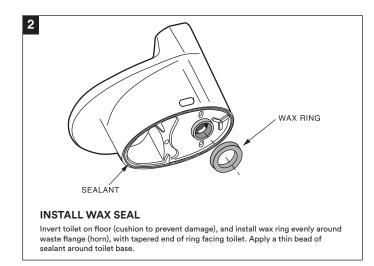

ct defect.

OTHER TOOLS MAY BE REQUIRED

## **TOILET COMPONENTS**

During unpacking the product and prior to installation inspect your new product for any damages or missing parts. Do not attempt to install or operate the product if the product is damaged.





### Soft Cloth Silicone Silicone Tape or Blanket Caulk Gun Measure ag I Adjustable Adjustable Channel Hand Wrench Lock Pliers Socket Extension Wrench Philips Safety Glass Knife Pencil/Marker Screwdriver

Level

TOOLS REQUIRED FOR INSTALLATION

Putty Knife



# **DIMENSIONS/TECHNICAL DATA**







**ATTENTION!** Dimensions may vary by up to 3/8". It is highly recommended to pull all dimensions of actual model for installation and measuring purposes.

# **TECHNICAL DATA**

• Dual flush: 1/1.6 GPF



# **INSTALLATION INSTRUCTIONS**