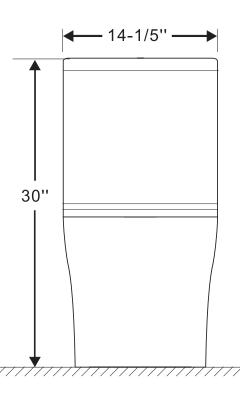

# **DIMENSIONS/TECHNICAL DATA**

**ATTENTION!** Dimensions may vary by up to 3/8". It is highly recommended to pull all dimensions of actual model for installation and measuring purposes.